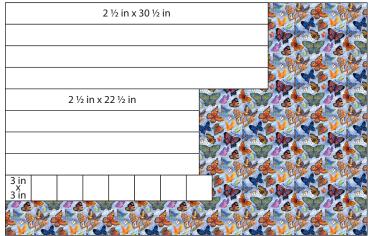

Rays of Light (22178-YLW-CTN-D) - 5/8 yd (57.15 cm x 106.68 cm)

Cut 2 - 2 ½ in x 30 ½ in (6.35 cm x 77.47 cm)

Cut 2 - 2  $\frac{1}{2}$  in x 22  $\frac{1}{2}$  in (6.35 cm x 57.15 cm)

Cut 24 - 2 ½ in x 2 ½ in (6.35 cm x 6.35 cm)

Cut 8 - 3 in x 3 in (7.62 cm x 7.62 cm) - Make 16 Half Square Triangles

Beauty in Flight (22180-BLU-CTN-D) - 3/4 yd (68.58 cm x 106.68 cm)

Cut 4 - 2 ½ in x 30 ½ in (6.35 cm x 77.47 cm)

Cut 4 - 2 ½ in x 22 ½ in (6.35 cm x 57.15 cm)