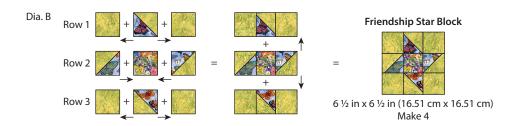

2. Place one Floral Treasure square, four Rays of Light squares, and four Half-Square Triangle Units 2 ½ in x 2 ½ in (6.35 cm x 6.35 cm) in three rows as shown in Diagram B. Pin the pieces in each row RST, sew and press. Pin the rows RST matching seams, sew and press to make a Friendship Star Block 6 ½ in x 6 ½ in (16.51 cm x 16.51 cm). Make four.