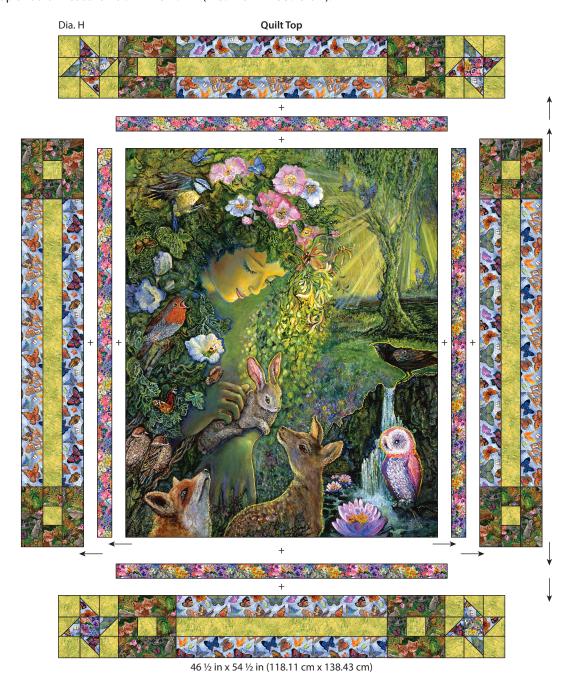

### 8. Refer to Diagram H to finish the Quilt Top:

- a. Place a Floral Treasure strip 1  $\frac{1}{2}$  in x 40  $\frac{1}{2}$  in (3.81 cm x 102.87 cm) on each side of the Panel rectangle 32  $\frac{1}{2}$  in x 40  $\frac{1}{2}$  in (82.55 cm x 102.87 cm). Pin RST matching ends and middles; sew and press.
- b. Place a Floral Treasure strip 1 ½ in x 34 ½ in (3.81 cm x 87.63 cm) on the top and bottom. Pin RST matching ends and middles, sew and press to measure 34 ½ in x 41 ½ in (87.63 cm x 105.41 cm).
- c. Place Side Borders 6 ½ in x 42 ½ in (16.51 cm x 107.95 cm) on each side as shown. Pin RST; sew and press. *Note:* Check orientation of designs.
- d. Place Top and Bottom Borders 6 ½ in x 46 ½ in (16.51 cm x 118.11 cm) on the top and bottom as shown. Pin RST; sew and press. **Note:** Check orientation of designs.

The Quilt Top should measure 46  $\frac{1}{2}$  in x 54  $\frac{1}{2}$  in (118.11 cm x 138.43 cm).

www.3wishesfabric.com page 5