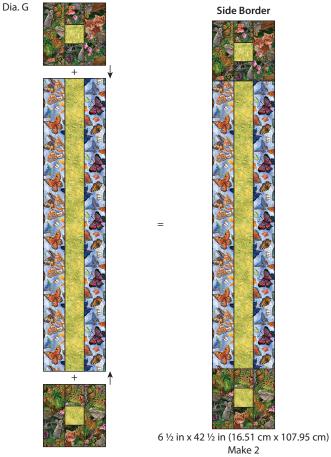

7. Place a Square-in-a-Square Horizontal Block 6 ½ in x 6 ½ in (16.51 cm x 16.51 cm) on each end of a Border Unit B 6 ½ in x 30 ½ in (16.51 cm x 77.47 cm) as shown in Diagram G, aligning the seams as shown. Pin, sew and press to make the Side Border 6 ½ in x 42 ½ in (16.51 cm x 107.95 cm). Repeat to make two.