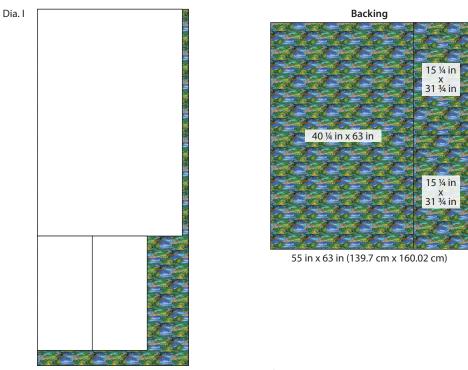

# Finishing

9. Remove the selvages from the Bubbles Backing fabric. *Note:* Check orientation of design. Cut one piece 40 ¼ in x 63 in (102.24 cm x 160.02 cm) and two pieces 15 ¼ in x 31 ¾ in (38.74 cm x 80.65 cm). Pin RST and sew the two smaller pieces on the short edges; press. Pin the two sections RST and sew along the long edges as shown in Diagram I. Press the seam open or to one side. The Backing should measure 55 in x 63 in (139.7 cm x 160.02 cm).

**Picturesque Scenery (22179-MLT-CTN-D)** - 2 ¾ yard (251.46 cm x 106.68 cm) Cut 1 - 40 ¼ in x 63 in (102.24 cm x 160.02 cm)

Cut 2 - 15 1/4 in x 31 3/4 in (38.74 cm x 80.65 cm)

- 10. Press finished Quilt Top and Backing. Tape the Backing, **wrong** side up, to a firm surface. Layer Batting and Quilt Top (right side up). Baste the layers together with safety pins. Quilt as desired.
- 11. Once quilting is complete, square up corners and edges, trimming excess Backing and Batting even with the Quilt Top.
- 12. **Binding** Follow Diagram J to make the Binding from the Wings print. Remove selvages and sew the short ends of the five 2½ in x wof (6.35 cm x wof) strips RST end to end at a 45° angle to make one continuous strip; press seams open. Press one short end ¼ in (6.35 mm) to the **wrong** side. Fold in half lengthwise with **wrong** sides together; press. Leaving a 2 in (5.08 cm) tail on the folded end, place cut edges of folded Binding even with the edge of the Quilt Top and sew, mitering the corners. Overlap ends, trim any excess and finish sewing the Binding. Fold Binding over to back and hand stitch.