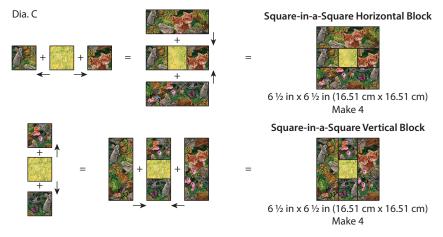

3. Place a Friends of the Forest square 2 ½ in x 2 ½ in (6.35 cm x 6.35 cm) on each side of a Rays of Light square 2 ½ in x 2 ½ in (6.35 cm x 6.35 cm) as shown in Diagram C. *Note:* Check the direction of the designs. Pin RST, sew and press. Place a Friends of Forest rectangle 2 ½ in x 6 ½ in (6.35 cm x 16.51 cm) on the top and bottom. Pin RST, sew and press to make the Square-in-a-Square Block finishing at 6 ½ in x 6 ½ in (16.51 cm x 16.51 cm). Make 4 in a horizontal direction and 4 in a vertical direction for a total of 8.