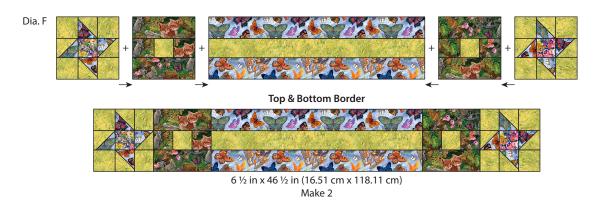

6. Place a Friendship Star Block and a Square-in-a-Square Horizontal Block 6 ½ in x 6 ½ in (16.51 cm x 16.51 cm) on each end of Border Unit A 6 ½ in x 22 ½ in (16.51 cm x 57.15 cm) as shown in Diagram F, aligning the seams as shown. Pin, sew and press to make the Top Border finishing at 6 ½ in x 46 ½ in (16.51 cm x 118.11 cm). Repeat to make the Bottom Border.