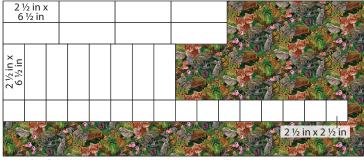

Friends of the Forest (22182-GRN-CTN-D) –  $\frac{1}{2}$  yd (45.72 cm x 106.68 cm) Cut 16 - 2  $\frac{1}{2}$  in x 6  $\frac{1}{2}$  in (6.35 cm x 16.51 cm) - 8 vertical & 8 horizontal

Cut 16 - 2 ½ in x 2 ½ in (6.35 cm x 6.35 cm)