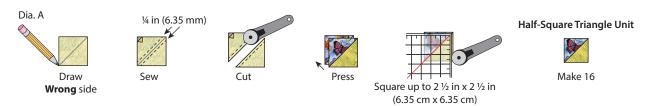

# Sewing

1. Draw a diagonal line on the **wrong** side of a Rays of Light square 3 in x 3 in (7.62 cm x 7.62 cm) as shown in Diagram A. Place on top of a Beauty in Flight square 3 in x 3 in (7.62 cm x 7.62 cm) RST and sew ¼ in (6.35 mm) away from the line on both sides. Cut on the drawn line; press. Two squares yield two Half-Square Triangle Units. Repeat to make a total of 16 Half-Square Triangle Units measuring 2 ½ in x 2 ½ in (6.35 cm x 6.35 cm). Trim if necessary.