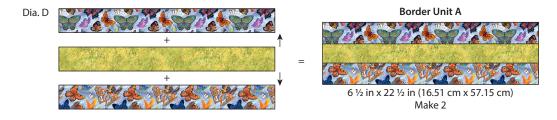

4. Place a Beauty in Flight rectangle 2 ½ in x 22 ½ in (6.35 cm x 57.15 cm) on each side of a Rays of Light rectangle 2 ½ in x 22 ½ in (6.35 cm x 57.15 cm) as shown in Diagram D. Pin RST, sew and press to make Border Unit A finishing at 6 ½ in x 22 ½ in (16.51 cm x 57.15 cm). Repeat to make two.