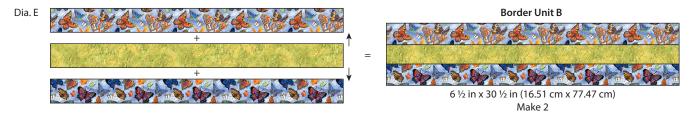

www.3wishesfabric.com page 3

5. Place a Beauty in Flight rectangle 2 ½ in x 30 ½ in (6.35 cm x 77.47 cm) on each side of a Rays of Light rectangle 2 ½ in x 30 ½ in (6.35 cm x 77.47 cm) as shown in Diagram E. Pin RST, sew and press to make Border Unit B finishing at 6 ½ in x 30 ½ in (16.51 cm x 77.47 cm). Make two.