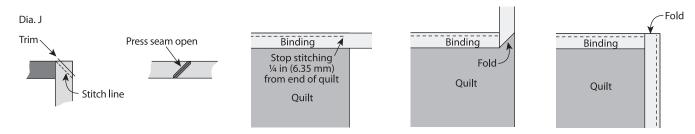

**Picturesque Scenery (22179-MLT-CTN-D)** - 2 ¾ yard (251.46 cm x 106.68 cm) Cut 1 - 40 ¼ in x 63 in (102.24 cm x 160.02 cm)

Cut 2 - 15 1/4 in x 31 3/4 in (38.74 cm x 80.65 cm)

- 10. Press finished Quilt Top and Backing. Tape the Backing, **wrong** side up, to a firm surface. Layer Batting and Quilt Top (right side up). Baste the layers together with safety pins. Quilt as desired.
- 11. Once quilting is complete, square up corners and edges, trimming excess Backing and Batting even with the Quilt Top.
- 12. **Binding** Follow Diagram J to make the Binding from the Wings print. Remove selvages and sew the short ends of the five 2½ in x wof (6.35 cm x wof) strips RST end to end at a 45° angle to make one continuous strip; press seams open. Press one short end ¼ in (6.35 mm) to the **wrong** side. Fold in half lengthwise with **wrong** sides together; press. Leaving a 2 in (5.08 cm) tail on the folded end, place cut edges of folded Binding even with the edge of the Quilt Top and sew, mitering the corners. Overlap ends, trim any excess and finish sewing the Binding. Fold Binding over to back and hand stitch.