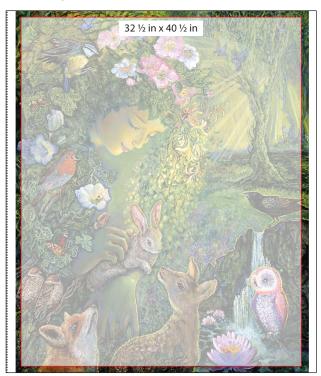

## Cutting

Use a rotary cutter and ruler to cut the size and number of squares and rectangles from each fabric listed below.

Love is All Around Panel (22183-PNL-CTN-D) – 1 yd (91.44 cm x 106.68 cm) Fussy Cut 1 - 32  $\frac{1}{2}$  in x 40  $\frac{1}{2}$  in (82.55 cm x 102.87 cm)